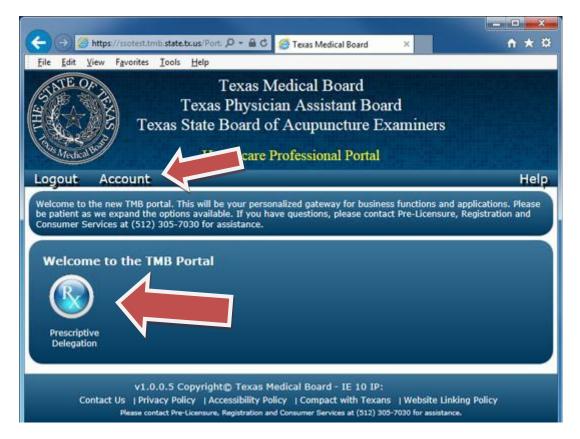

### **PORTAL screen** –

This screen will allow licensees access to any system at TMB that they have been authorized to access (for many this will be only Prescriptive Delegation). To access the Prescriptive Delegation system, click on the Prescriptive Delegation icon. This is also the screen that will allow you to access your TMB System account information.

### WELCOME screen –

The Prescriptive Delegation system is to be used by physicians, physician assistants and advanced practice nurses. Licensees must agree to the terms each time you either create an account or login to the system.