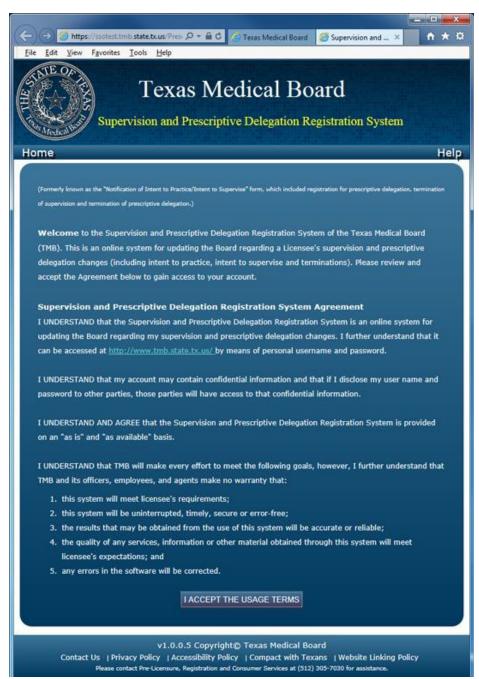

# Supervision and Prescriptive Delegation Registration System

### WELCOME screen –

The Prescriptive Delegation system is to be used by physicians, physician assistants and advanced practice nurses. Licensees must agree to the terms each time you either create an account or login to the system.